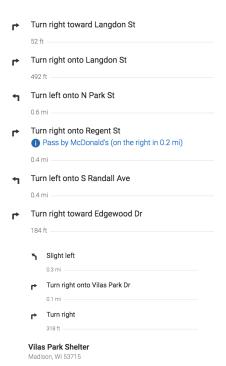

## **Tonight: Concert at Vilas Park Shelter**

Location: Vilas Park Shelter

Address: 1602 Vilas Park Drive

Time: 6:30 – 9pm (live music from 7 - 9pm)

Join us for a special concert at Vilas Park.

Featuring:

Xavier Lynn & Stackhouse featuring Jimmy Veogeli
Appetizers and drinks will be provided.
All are welcome!

# From Memorial Union (2 miles, 40 min):

#### See map