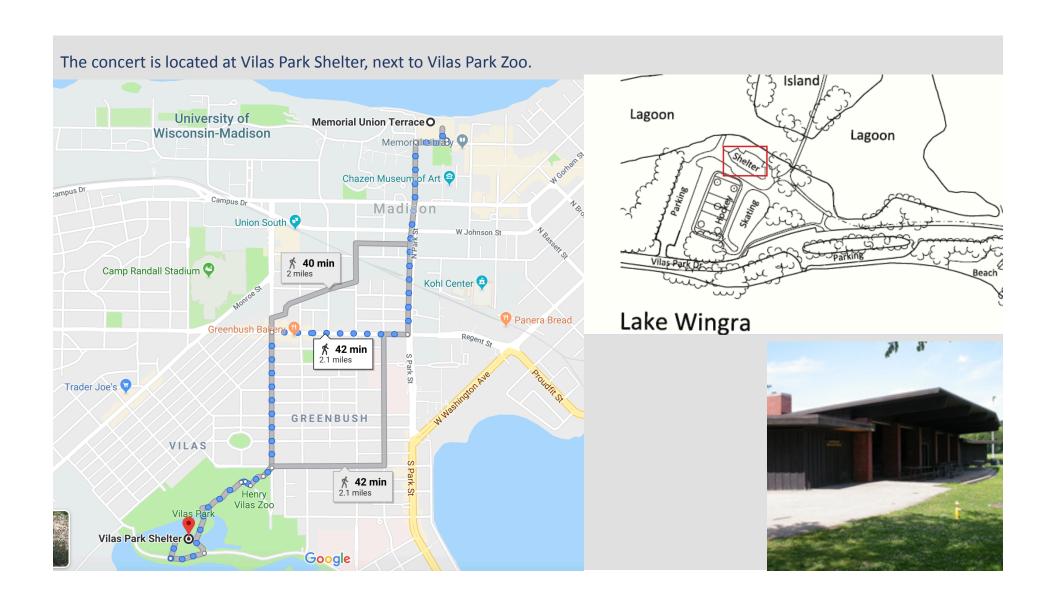

## **Tonight: Concert at Vilas Park Shelter**

Location: Vilas Park Shelter

Address: 1602 Vilas Park Drive

Time: 6:30 – 9pm (live music from 7 - 9pm)

Join us for a special concert at Vilas Park.

Featuring:

Xavier Lynn & Stackhouse featuring Jimmy Veogeli
Appetizers and drinks will be provided.
All are welcome!

# From Memorial Union (2 miles, 40 min):

#### See map

# Take a Taxi or Uber, Lyft

Location: Vilas Park Shelter

Address: 1602 Vilas Park Drive

\*If you plan to drive on your own, ask Kim Kreiger for a parking pass when you arrive.